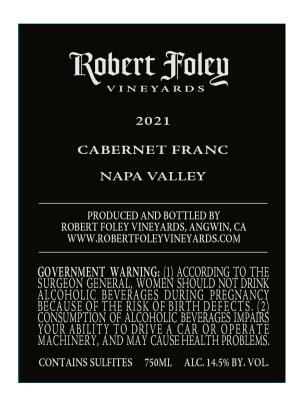

## **CLASS/TYPE DESCRIPTION**

DESSERT /PORT/SHERRY/(COOKING) WINE

AFFIX COMPLETE SET OF LABELS BELOW

Image Type:

Brand (front) or keg collar

Actual Dimensions: 2.6 inches W X 3.5 inches H

Image Type:

Back

Actual Dimensions: 4 inches W X 3.5 inches H

TTB F 5100.31 (06-2016) PREVIOUS EDITIONS ARE OBSOLETE