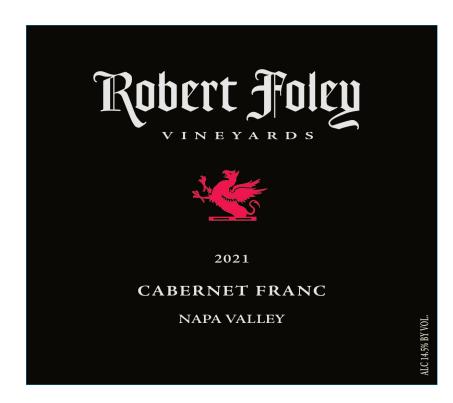

## **CLASS/TYPE DESCRIPTION**

DESSERT /PORT/SHERRY/(COOKING) WINE

AFFIX COMPLETE SET OF LABELS BELOW

Image Type:

Brand (front) or keg collar

Actual Dimensions: 2.6 inches W X 3.5 inches H

Image Type:

Back