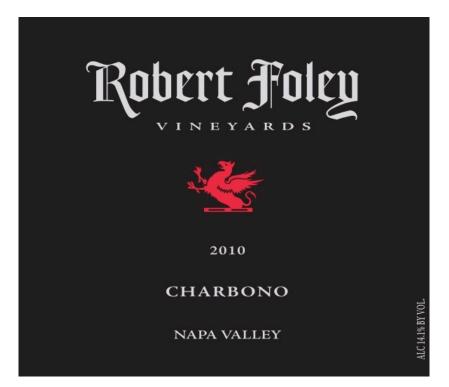

AFFIX COMPLETE SET OF LABELS BELOW Image Type: Brand (front) Actual Dimensions: 4 inches W X 3.5 inches H

Image Type: Back Actual Dimensions: 2.6 inches W X 3.5 inches H

TTB F 5100.31 (5/2011) PREVIOUS EDITIONS ARE OBSOLETE