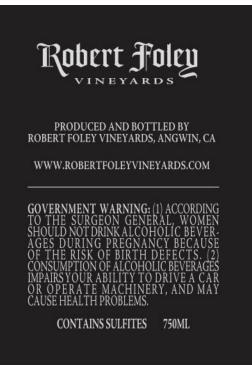

AFFIX COMPLETE SET OF LABELS BELOW Image Type: Brand (front) Actual Dimensions: 4 inches W X 3.5 inches H

Image Type: Back Actual Dimensions: 2.6 inches W X 3.5 inches H

TTB F 5100.31 (5/2011) PREVIOUS EDITIONS ARE OBSOLETE