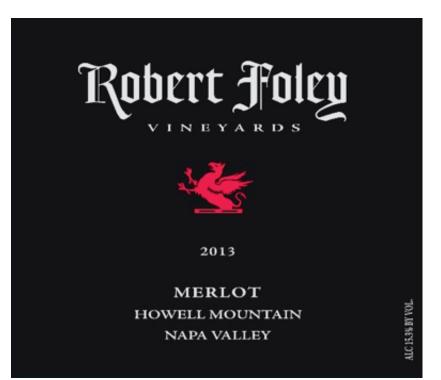

| FOR TTB USE ONLY TTB ID 15167001000336                                                                                                                                                                                                                                                                                                                                                                                                                                                                                                                           |                                                            | DEPARTMENT OF THE TREASURY<br>ALCOHOL AND TOBACCO TAX AND TRADE BUREAU<br>APPLICATION FOR AND<br>CERTIFICATION/EXEMPTION OF LABEL/BOTTLE<br>APPROVAL                                                        |              |                                                                                            |  |  |  |
|------------------------------------------------------------------------------------------------------------------------------------------------------------------------------------------------------------------------------------------------------------------------------------------------------------------------------------------------------------------------------------------------------------------------------------------------------------------------------------------------------------------------------------------------------------------|------------------------------------------------------------|-------------------------------------------------------------------------------------------------------------------------------------------------------------------------------------------------------------|--------------|--------------------------------------------------------------------------------------------|--|--|--|
| 1. REP. ID. NO. (If any)                                                                                                                                                                                                                                                                                                                                                                                                                                                                                                                                         | CT         OR           88         01                      | . (See Instructions ar                                                                                                                                                                                      | nd Pap       | perwork Reduction Act Notice on Back)                                                      |  |  |  |
| PART I - APPLICATION                                                                                                                                                                                                                                                                                                                                                                                                                                                                                                                                             |                                                            |                                                                                                                                                                                                             |              |                                                                                            |  |  |  |
| 2. PLANT<br>REGISTRY/BASIC<br>PERMIT/BREWER'S<br>NO. (Required)<br>BWN-CA-15065                                                                                                                                                                                                                                                                                                                                                                                                                                                                                  | 3. SOURCE OF<br>PRODUCT (Required)<br>Domestic<br>Imported | 8. NAME AND ADDRESS OF APPLICANT AS SHOWN ON PLANT<br>REGISTRY, BASIC PERMIT OR BREWER'S NOTICE. INCLUDE<br>APPROVED DBA OR TRADENAME IF USED ON LABEL (Required)<br>ROBERT FOLEY WINERY, ROBERT FOLEY, LLC |              |                                                                                            |  |  |  |
| 4. SERIAL NUMBER                                                                                                                                                                                                                                                                                                                                                                                                                                                                                                                                                 | 5. TYPE OF PRODUCT                                         | 1300 SUMMIT LAKE DR                                                                                                                                                                                         |              |                                                                                            |  |  |  |
| (Required)                                                                                                                                                                                                                                                                                                                                                                                                                                                                                                                                                       | (Required)                                                 | ANGWIN CA 94508                                                                                                                                                                                             |              |                                                                                            |  |  |  |
| 150005                                                                                                                                                                                                                                                                                                                                                                                                                                                                                                                                                           | WINE DISTILLED SPIRITS MALT BEVERAGE                       | ROBERT FOLEY VINEYARDS (Used on label)                                                                                                                                                                      |              |                                                                                            |  |  |  |
| 6. BRAND NAME (Required)                                                                                                                                                                                                                                                                                                                                                                                                                                                                                                                                         |                                                            | 8a. MAILING ADDRESS, IF DIFFERENT                                                                                                                                                                           |              |                                                                                            |  |  |  |
| ROBERT FOLEY VINEYARDS                                                                                                                                                                                                                                                                                                                                                                                                                                                                                                                                           |                                                            |                                                                                                                                                                                                             |              |                                                                                            |  |  |  |
| 7. FANCIFUL NAME (If a                                                                                                                                                                                                                                                                                                                                                                                                                                                                                                                                           |                                                            |                                                                                                                                                                                                             |              |                                                                                            |  |  |  |
| 9. EMAIL ADDRESS                                                                                                                                                                                                                                                                                                                                                                                                                                                                                                                                                 | 10. GRAPE<br>VARIETAL(S) <i>(Wine</i><br><i>Only)</i>      | 11. FORMULA                                                                                                                                                                                                 | box(e:       |                                                                                            |  |  |  |
| 12. NET CONTENTS                                                                                                                                                                                                                                                                                                                                                                                                                                                                                                                                                 | MERLOT                                                     |                                                                                                                                                                                                             | a. 🛛         |                                                                                            |  |  |  |
| 12. NET CONTENTS<br>750 MILLILITERS<br>1.5 LITERS<br>3 LITERS<br>375 MILLILITERS                                                                                                                                                                                                                                                                                                                                                                                                                                                                                 | 13. ALCOHOL<br>CONTENT<br>15.3                             | 14. WINE APPELLATION<br>IF ON LABEL<br>HOWELL MOUNTAIN,<br>NAPA VALLEY                                                                                                                                      | b. (<br>c. ( | "For sale in only" (Fill in State<br>abbreviation.)<br>DISTINCTIVE LIQUOR BOTTLE APPROVAL. |  |  |  |
| 15. WINE VINTAGE<br>DATE IF ON LABEL<br>2013                                                                                                                                                                                                                                                                                                                                                                                                                                                                                                                     | <b>16. PHONE NUMBER</b><br>(707) 965-2669                  | <b>17. FAX NUMBER</b><br>(707) 965-0969                                                                                                                                                                     | d. [         |                                                                                            |  |  |  |
| 19. SHOW ANY INFORMATION THAT IS BLOWN, BRANDED, OR EMBOSSED ON THE CONTAINER (e.g., net contents) ONLY<br>IF IT DOES NOT APPEAR ON THE LABELS AFFIXED BELOW. ALSO, SHOW TRANSLATIONS OF FOREIGN LANGUAGE<br>TEXT APPEARING ON LABELS.                                                                                                                                                                                                                                                                                                                           |                                                            |                                                                                                                                                                                                             |              |                                                                                            |  |  |  |
|                                                                                                                                                                                                                                                                                                                                                                                                                                                                                                                                                                  | PART II -                                                  | APPLICANT'S CERTI                                                                                                                                                                                           | FICAT        | TION                                                                                       |  |  |  |
| Under the penalties of perjury, I declare; that all statements appearing on this application are true and correct to the best of my knowledge and belief; and, that the representations on the labels attached to this form, including supplemental documents, truly and correctly represent the content of the containers to which these labels will be applied. I also certify that I have read, understood and complied with the conditions and instructions which are attached to an original TTB F 5100.31, Certificate/Exemption of Label/Bottle Approval. |                                                            |                                                                                                                                                                                                             |              |                                                                                            |  |  |  |
|                                                                                                                                                                                                                                                                                                                                                                                                                                                                                                                                                                  | ATURE OF APPLICANT (<br>tion was e-filed)                  | DR AUTHORIZED AGENT                                                                                                                                                                                         |              | 22. PRINT NAME OF APPLICANT OR<br>AUTHORIZED AGENT<br>ROBERT FOLEY                         |  |  |  |

AFFIX COMPLETE SET OF LABELS BELOW Image Type:

Brand (front) or keg collar Actual Dimensions: 4 inches W X 3.5 inches H

Image Type: Back Actual Dimensions: 2.6 inches W X 3.5 inches H

TTB F 5100.31 (07/2012) PREVIOUS EDITIONS ARE OBSOLETE