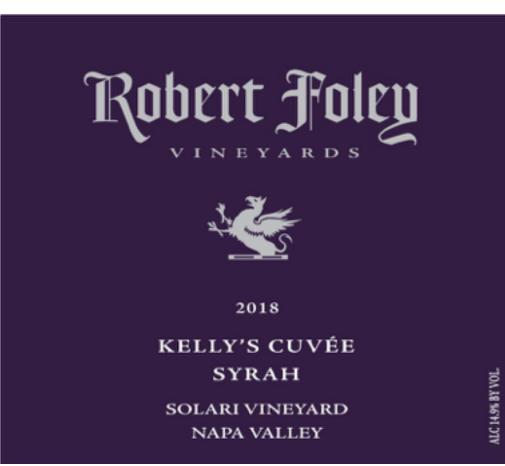

AFFIX COMPLETE SET OF LABELS BELOW Image Type: Brand (front) or keg collar Actual Dimensions: 4 inches W X 3.5 inches H

PRODUCED AND BOTTLED BY ROBERT FOLEY VINEYARDS, ANGWIN, CA

WWW.ROBERTFOLEYVINEYARDS.COM

GOVERNMENT WARNING: (1) ACCORDING TO THE SURGEON GENERAL, WOMEN SHOULD NOT DRINK ALCOHOLIC BEVER-AGES DURING PREGNANCY BECAUSE OF THE RISK OF BIRTH DEFECTS. (2) CONSUMPTION OF ALCOHOLIC BEVERAGES IMPAIRS YOUR ABILITY TO DRIVE A CAR OR OPERATE MACHINERY, AND MAY CAUSE HEALTH PROBLEMS.

CONTAINS SULFITES 750ML

TTB F 5100.31 (06-2016) PREVIOUS EDITIONS ARE OBSOLETE