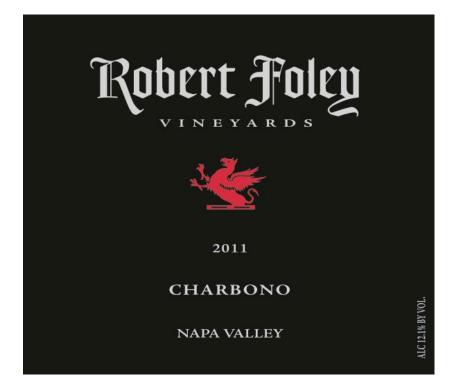

| FOR TTB USE ONLY                                                                                                                                                                                                                                                                                                                                                                                                                                                                                                                                                 |                                                           |                                                                                  |                 |                                                                                                                      | DEPARTMENT OF THE TREASURY<br>ALCOHOL AND TOBACCO TAX AND TRADE BUREAU<br>APPLICATION FOR AND                                                                                                               |                                                    |              |                                                                           |                                                                                                                                     |  |
|------------------------------------------------------------------------------------------------------------------------------------------------------------------------------------------------------------------------------------------------------------------------------------------------------------------------------------------------------------------------------------------------------------------------------------------------------------------------------------------------------------------------------------------------------------------|-----------------------------------------------------------|----------------------------------------------------------------------------------|-----------------|----------------------------------------------------------------------------------------------------------------------|-------------------------------------------------------------------------------------------------------------------------------------------------------------------------------------------------------------|----------------------------------------------------|--------------|---------------------------------------------------------------------------|-------------------------------------------------------------------------------------------------------------------------------------|--|
| 13100001000434                                                                                                                                                                                                                                                                                                                                                                                                                                                                                                                                                   |                                                           |                                                                                  |                 | CERTIFICATION/EXEMPTION OF LABEL/BOTTLE<br>APPROVAL<br>(See Instructions and Paperwork Reduction Act Notice on Back) |                                                                                                                                                                                                             |                                                    |              |                                                                           |                                                                                                                                     |  |
| 1. REP. ID. NO                                                                                                                                                                                                                                                                                                                                                                                                                                                                                                                                                   | . (If any)                                                | <b>СТ</b><br>80                                                                  | <b>OR</b><br>01 |                                                                                                                      | (See Instr                                                                                                                                                                                                  | uctions and Pap                                    | berwo        | ork Redu                                                                  | iction Act Notice on Back)                                                                                                          |  |
| PART I - APPLICATION                                                                                                                                                                                                                                                                                                                                                                                                                                                                                                                                             |                                                           |                                                                                  |                 |                                                                                                                      |                                                                                                                                                                                                             |                                                    |              |                                                                           |                                                                                                                                     |  |
| 2. PLANT<br>REGISTRY/BA<br>PERMIT/BREW<br>NO. (Required)<br>BWN-CA-1506                                                                                                                                                                                                                                                                                                                                                                                                                                                                                          | /ER'S<br>)                                                | ER'S Jomestic                                                                    |                 |                                                                                                                      | 8. NAME AND ADDRESS OF APPLICANT AS SHOWN ON PLANT<br>REGISTRY, BASIC PERMIT OR BREWER'S NOTICE. INCLUDE<br>APPROVED DBA OR TRADENAME IF USED ON LABEL (Required)<br>ROBERT FOLEY WINERY, ROBERT FOLEY, LLC |                                                    |              |                                                                           |                                                                                                                                     |  |
| 4. SERIAL NUMBER 5. TYPE OF PRODUCT                                                                                                                                                                                                                                                                                                                                                                                                                                                                                                                              |                                                           |                                                                                  |                 | 1300 SUMMIT LAKE DR                                                                                                  |                                                                                                                                                                                                             |                                                    |              |                                                                           |                                                                                                                                     |  |
| 4. SERIAL NOR<br>(Required)<br>130001                                                                                                                                                                                                                                                                                                                                                                                                                                                                                                                            | VIDER                                                     | R 5. TYPE OF PRODUCT<br>(Required)<br>WINE<br>DISTILLED SPIRITS<br>MALT BEVERAGE |                 |                                                                                                                      | ANGWIN CA 94508<br>ROBERT FOLEY VINEYARDS (Used on label)                                                                                                                                                   |                                                    |              |                                                                           |                                                                                                                                     |  |
| 6. BRAND NAME (Required)<br>ROBERT FOLEY VINEYARDS                                                                                                                                                                                                                                                                                                                                                                                                                                                                                                               |                                                           |                                                                                  |                 |                                                                                                                      | 8a. MAILING ADDRESS, IF DIFFERENT                                                                                                                                                                           |                                                    |              |                                                                           |                                                                                                                                     |  |
| 7. FANCIFUL N                                                                                                                                                                                                                                                                                                                                                                                                                                                                                                                                                    | AME (If a                                                 | ny)                                                                              |                 | -                                                                                                                    |                                                                                                                                                                                                             |                                                    |              |                                                                           |                                                                                                                                     |  |
| KELLY@ROBERTFOLEYVINEYARDS.COM                                                                                                                                                                                                                                                                                                                                                                                                                                                                                                                                   |                                                           |                                                                                  | ARI<br>an       | RAPE<br>ETAL(S)<br>y)<br>RBONO                                                                                       | 11. FORMULA                                                                                                                                                                                                 |                                                    | (Check<br>a. | PE OF APPLICATION<br>applicable box(es))<br>certificate of label approval |                                                                                                                                     |  |
| 750 MILLILITERS                                                                                                                                                                                                                                                                                                                                                                                                                                                                                                                                                  |                                                           |                                                                                  | cc              |                                                                                                                      | LCOHOL<br>TENT                                                                                                                                                                                              | 14. WINE<br>APPELLATION<br>ON LABEL<br>NAPA VALLEY |              | b.                                                                        | CERTIFICATE OF EXEMPTION FROM<br>LABEL APPROVAL<br>"For sale in only" (Fill in<br>State abbreviation.)<br>DISTINCTIVE LIQUOR BOTTLE |  |
| 2011                                                                                                                                                                                                                                                                                                                                                                                                                                                                                                                                                             |                                                           |                                                                                  | NL              | JMI                                                                                                                  | HONE<br>BER<br>) 965-2669                                                                                                                                                                                   | <b>17. FAX NUMBE</b><br>(707) 965-0969             |              | d.                                                                        | APPROVAL. TOTAL BOTTLE<br>CAPACITY BEFORE CLOSURE<br>(Fill in amount)<br>RESUBMISSION AFTER REJECTION<br>TTB ID. NO                 |  |
| 19. SHOW ANY INFORMATION THAT IS BLOWN, BRANDED, OR EMBOSSED ON THE CONTAINER (e.g., net contents) ONLY<br>IF IT DOES NOT APPEAR ON THE LABELS AFFIXED BELOW. ALSO, SHOW TRANSLATIONS OF FOREIGN LANGUAGE<br>TEXT APPEARING ON LABELS.                                                                                                                                                                                                                                                                                                                           |                                                           |                                                                                  |                 |                                                                                                                      |                                                                                                                                                                                                             |                                                    |              |                                                                           |                                                                                                                                     |  |
| PART II - APPLICANT'S CERTIFICATION                                                                                                                                                                                                                                                                                                                                                                                                                                                                                                                              |                                                           |                                                                                  |                 |                                                                                                                      |                                                                                                                                                                                                             |                                                    |              |                                                                           |                                                                                                                                     |  |
| Under the penalties of perjury, I declare; that all statements appearing on this application are true and correct to the best of my knowledge and belief; and, that the representations on the labels attached to this form, including supplemental documents, truly and correctly represent the content of the containers to which these labels will be applied. I also certify that I have read, understood and complied with the conditions and instructions which are attached to an original TTB F 5100.31, Certificate/Exemption of Label/Bottle Approval. |                                                           |                                                                                  |                 |                                                                                                                      |                                                                                                                                                                                                             |                                                    |              |                                                                           |                                                                                                                                     |  |
| <b>20. DATE OF</b><br><b>APPLICATION</b><br>04/10/2013                                                                                                                                                                                                                                                                                                                                                                                                                                                                                                           | 21. SIGNATURE OF APPLICANT O<br>(Application was e-filed) |                                                                                  |                 |                                                                                                                      | R AUTHORIZED AGENT                                                                                                                                                                                          |                                                    |              | 22. PRINT NAME OF APPLICANT OR<br>AUTHORIZED AGENT<br>ROBERT FOLEY        |                                                                                                                                     |  |

## STATUS

THE STATUS IS APPROVED.

**CLASS/TYPE DESCRIPTION** 

TABLE RED WINE

AFFIX COMPLETE SET OF LABELS BELOW Image Type:

Brand (front)

Actual Dimensions: 4 inches W X 3.5 inches H

Image Type: Back Actual Dimensions: 2.6 inches W X 3.5 inches H