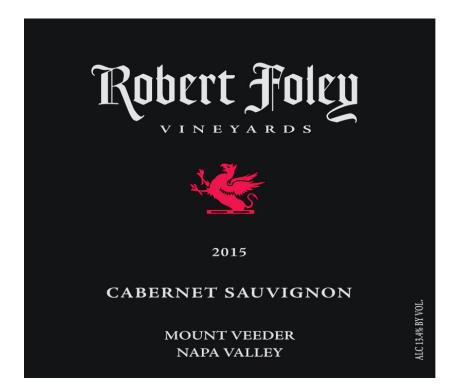

| FOR TTB USE ONLY TTB ID 18324001001090                                                                                                                                                                                                 |                                                    |                                                  | DEPARTMENT OF THE TREASURY<br>ALCOHOL AND TOBACCO TAX AND TRADE BUREAU<br>APPLICATION FOR AND                                                                     |                                                                                                  |                                                                                                                                                                     |  |  |  |
|----------------------------------------------------------------------------------------------------------------------------------------------------------------------------------------------------------------------------------------|----------------------------------------------------|--------------------------------------------------|-------------------------------------------------------------------------------------------------------------------------------------------------------------------|--------------------------------------------------------------------------------------------------|---------------------------------------------------------------------------------------------------------------------------------------------------------------------|--|--|--|
| 10224001001090                                                                                                                                                                                                                         |                                                    |                                                  | CERTIFICATION/EXEMPTION OF LABEL/BOTTLE                                                                                                                           |                                                                                                  |                                                                                                                                                                     |  |  |  |
| 1. REP. ID. NO. (If any)                                                                                                                                                                                                               | <b>СТ</b><br>80                                    | <b>OR</b><br>01                                  | - (See Instruct                                                                                                                                                   |                                                                                                  | perwork Reduction Act Notice on Back)                                                                                                                               |  |  |  |
|                                                                                                                                                                                                                                        |                                                    |                                                  |                                                                                                                                                                   |                                                                                                  |                                                                                                                                                                     |  |  |  |
|                                                                                                                                                                                                                                        |                                                    |                                                  |                                                                                                                                                                   |                                                                                                  |                                                                                                                                                                     |  |  |  |
| 2. PLANT<br>REGISTRY/BASIC<br>PERMIT/BREWER'S<br>NO. ( <i>Required</i> )                                                                                                                                                               | 3. SOURCE<br>PRODUCT (                             |                                                  | 8. NAME AND ADDRESS OF APPLICANT AS SHOWN ON PLANT<br>REGISTRY, BASIC PERMIT OR BREWER'S NOTICE. INCLUDE<br>APPROVED DBA OR TRADENAME IF USED ON LABEL (Required) |                                                                                                  |                                                                                                                                                                     |  |  |  |
| BWN-CA-15065                                                                                                                                                                                                                           | Imported                                           |                                                  | ROBERT FOLEY VINEYARDS, ROBERT FOLEY, LLC<br>1300 SUMMIT LAKE DR                                                                                                  |                                                                                                  |                                                                                                                                                                     |  |  |  |
| 4. SERIAL NUMBER<br>(Required)<br>180004                                                                                                                                                                                               | 5. TYPE OF<br>(Required)                           | PRODUCT                                          | ANGWIN CA 94508                                                                                                                                                   |                                                                                                  |                                                                                                                                                                     |  |  |  |
|                                                                                                                                                                                                                                        | DISTILLED SPIRITS                                  |                                                  |                                                                                                                                                                   |                                                                                                  |                                                                                                                                                                     |  |  |  |
| 6. BRAND NAME (Required)<br>ROBERT FOLEY VINEYARDS                                                                                                                                                                                     |                                                    |                                                  | 8a. MAILING ADDRESS, IF DIFFERENT                                                                                                                                 |                                                                                                  |                                                                                                                                                                     |  |  |  |
| 7. FANCIFUL NAME (If a                                                                                                                                                                                                                 | 0. GRAPE VA                                        | RIFTAL (S)                                       | Wine Only)                                                                                                                                                        |                                                                                                  | APPLICATION (Check applicable box(es))                                                                                                                              |  |  |  |
|                                                                                                                                                                                                                                        | Cabernet Sau                                       |                                                  | mile only)                                                                                                                                                        |                                                                                                  | CERTIFICATE OF LABEL APPROVAL                                                                                                                                       |  |  |  |
| 11. WINE APPELLATION                                                                                                                                                                                                                   | . ,                                                |                                                  |                                                                                                                                                                   |                                                                                                  |                                                                                                                                                                     |  |  |  |
| MT. VEEDER, NAPA VAI                                                                                                                                                                                                                   | DRESS                                              |                                                  |                                                                                                                                                                   | CERTIFICATE OF EXEMPTION FROM LABEL APPROVAL<br>'For sale in only" (Fill in State abbreviation.) |                                                                                                                                                                     |  |  |  |
| (707) 965-2669<br>KELLY@ROBERTFOLEY                                                                                                                                                                                                    |                                                    | /INEYARDS.COM                                    | C. 🗌 🛛 🛛                                                                                                                                                          | DISTINCTIVE LIQUOR BOTTLE APPROVAL. TOTAL<br>BOTTLE CAPACITY BEFORE CLOSURE (Fill in<br>amount)  |                                                                                                                                                                     |  |  |  |
|                                                                                                                                                                                                                                        |                                                    |                                                  |                                                                                                                                                                   | RESUBMISSION AFTER REJECTION<br>ITB ID. NO                                                       |                                                                                                                                                                     |  |  |  |
| 15. SHOW ANY INFORMATION THAT IS BLOWN, BRANDED, OR EMBOSSED ON THE CONTAINER (e.g., net contents) ONLY<br>IF IT DOES NOT APPEAR ON THE LABELS AFFIXED BELOW. ALSO, SHOW TRANSLATIONS OF FOREIGN LANGUAGE<br>TEXT APPEARING ON LABELS. |                                                    |                                                  |                                                                                                                                                                   |                                                                                                  |                                                                                                                                                                     |  |  |  |
| PART II - APPLICANT'S CERTIFICATION                                                                                                                                                                                                    |                                                    |                                                  |                                                                                                                                                                   |                                                                                                  |                                                                                                                                                                     |  |  |  |
| knowledge and belief; an<br>and correctly represent t                                                                                                                                                                                  | nd, that the re<br>he content of<br>d with the con | presentations<br>the container<br>ditions and ir | s on the labels attac<br>is to which these lab                                                                                                                    | hed to this for<br>pels will be ap                                                               | ation are true and correct to the best of my<br>m, including supplemental documents, truly<br>plied. I also certify that I have read,<br>an original TTB F 5100.31, |  |  |  |
| 16. DATE OF<br>APPLICATION       17. SIGNATURE OF APPLICANT OR AUTHORIZED AGENT<br>(Application was e-filed)       18. PRINT NAME OF APPLICAN<br>AUTHORIZED AGENT                                                                      |                                                    |                                                  |                                                                                                                                                                   |                                                                                                  |                                                                                                                                                                     |  |  |  |
| 11/20/2018 ROBERT FOLEY                                                                                                                                                                                                                |                                                    |                                                  |                                                                                                                                                                   |                                                                                                  |                                                                                                                                                                     |  |  |  |
| PART III - TTB CERTIFICATE                                                                                                                                                                                                             |                                                    |                                                  |                                                                                                                                                                   |                                                                                                  |                                                                                                                                                                     |  |  |  |
| This certificate is issued subject to applicable laws, regulations and conditions as set forth in the instructions portion of this form.                                                                                               |                                                    |                                                  |                                                                                                                                                                   |                                                                                                  |                                                                                                                                                                     |  |  |  |
| <b>19. DATE ISSUED 20.</b> 11/21/2018                                                                                                                                                                                                  | AUTHORIZE                                          | D SIGNATUF                                       | RE, ALCOHOL AND                                                                                                                                                   | D TOBACCO                                                                                        | TAX AND TRADE BUREAU                                                                                                                                                |  |  |  |

AFFIX COMPLETE SET OF LABELS BELOW

Image Type: Brand (front) or keg collar Actual Dimensions: 4 inches W X 3.5 inches H

Image Type: Back Actual Dimensions: 2.6 inches W X 3.5 inches H

TTB F 5100.31 (06-2016) PREVIOUS EDITIONS ARE OBSOLETE