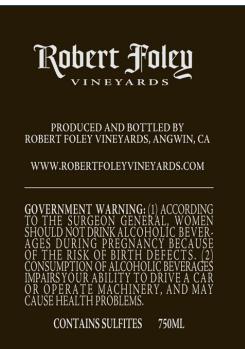

AFFIX COMPLETE SET OF LABELS BELOW

Image Type: Brand (front) or keg collar Actual Dimensions: 4 inches W X 3.5 inches H

Image Type: Back Actual Dimensions: 2.6 inches W X 3.5 inches H

TTB F 5100.31 (06-2016) PREVIOUS EDITIONS ARE OBSOLETE